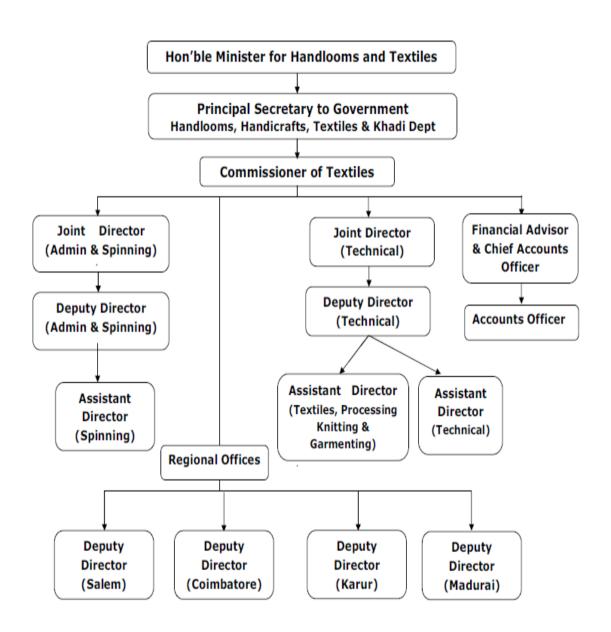

The Department of Textiles is functioning under the administrative control of the Handlooms, Handicrafts, Textiles and Khadi Department of Government of Tamilnadu. The primary objective of the Department of Textiles is to promote the harmonious growth of Textile Sectors.

The role of the Department of Textiles is to develop the Textile industry and also implement the schemes of the state and Union Government.

The Commissioner of Textiles is assisted by various levels of officers at Headquarters and Deputy Director of Textiles at four Regional offices viz., Salem, Karur, Coimbatore and Madurai.